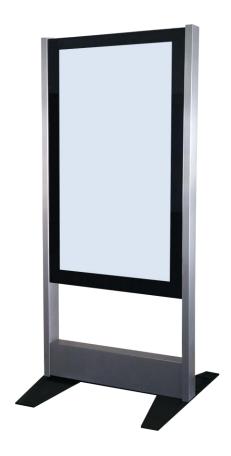

## **H-Type**Model 65-PO without filling

The H-Type is a professional information and display system for a wide range of applications.

The model 65-PO (display in portrait format without filling) is a freestanding device which has 2 stainless steel side supports, a 65" display board for 24/7 operation and 2 floor plates. The display is protected with tempered 8mm glass.

## **Description**

- free standing unit with base plate
- side supports made of stainless steel
- without filling
- passive ventilation
- protection over the display by tempered glass
- display housing made of metal in RAL color black