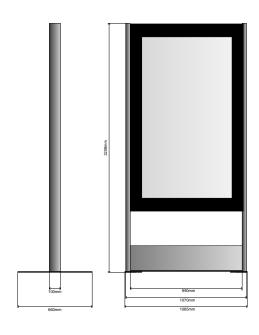

## **Dimension**

height 220.8cm
 width 108.5cm
 depth 10.0cm

Diagonal 65"

**Light intensity** 500cd/m2

**Resolution** UHD 3840 x 2160

Connection HDMI

**Weight approx.** 90kg

**Temp. range**  $0^{\circ} - +45^{\circ}C$ 